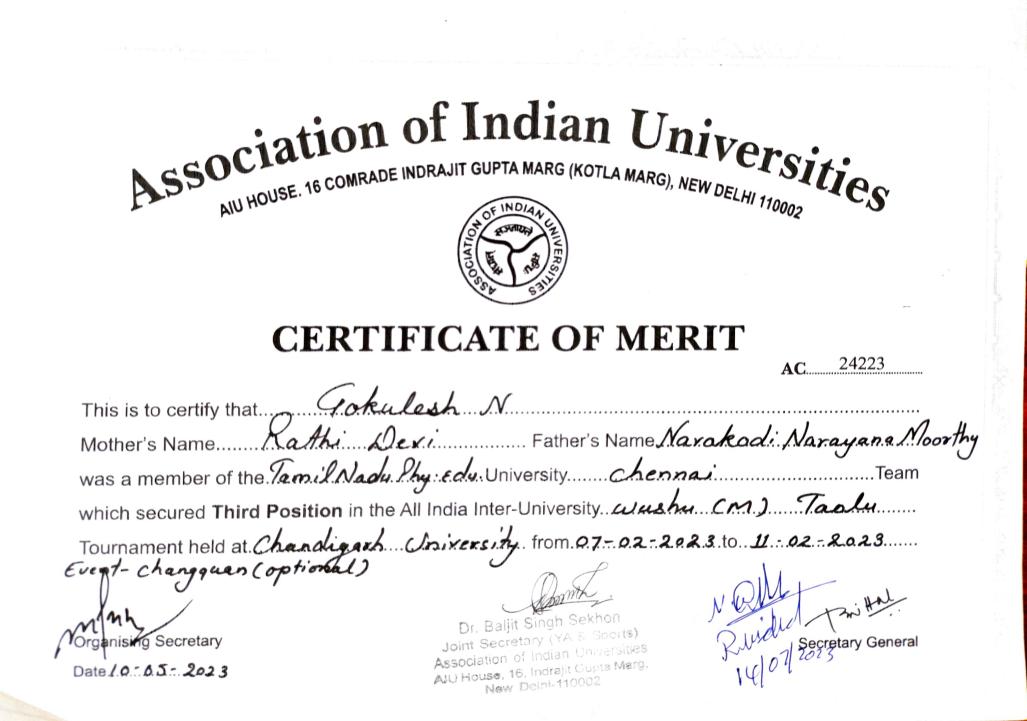

|
| repr  | isented the state of                                                                        |
| neia  | at Mahalakshrai Vidya Mandin School, Pallavanaro, Cheoral - 75<br>01:10:2022 to 02:10: 2022 |

The Certificate is being given on the basis of records available in the office of Young Sports of India.

Place : Chennal Date : 02/10/22



| lignature<br>Iame | T. Jayarachi O 69           |
|-------------------|-----------------------------|
| )esignatio        | n: General Secretary        |
| ddress            | : Chennal, Tamilnadu-600003 |
| ieal              | YOUNG SPORTS OF INC         |

HA

Note : This Certificate will be valid only when signed personally in the Secretary National Federation Email: youngsportsofindlaysi@gmail.com | Website: www.youngsportsofindla.org





and Secured....THIR.D......Position. a)Time/Distance/Height..... (if applicable) b)Weight Category...**5**%. K.G......



Dr. Brugt Minch, Concon Joint & cristiary (Color Sciences) Action of Indian Universities Action of Indian Universities Action of Indian Narge Concord Action



Secretary General



acuires

S ANU HOUSE, 16 CONIRADE INDRAJIT GUPTA MARG (KOTLA MARG), NEW DELA, NEW DEL CERTIFICATE OF MERIT No: 23571 AD This is to certify that. D. Ram kumai Mother's Name. D. Thilagavathi. Father's Name. C. Dhannej represented Tamil Nadu Physical Education University. Tamil Nadu in the All India Inter-University. Powen lifting (Men.) Tournament held at GKU Talwandi Sabo From 21<sup>st</sup> Feb. 2023 To 24<sup>th</sup> Feb. 2023 a)Time/Distance/Height..... (if applicable) Organising Secr