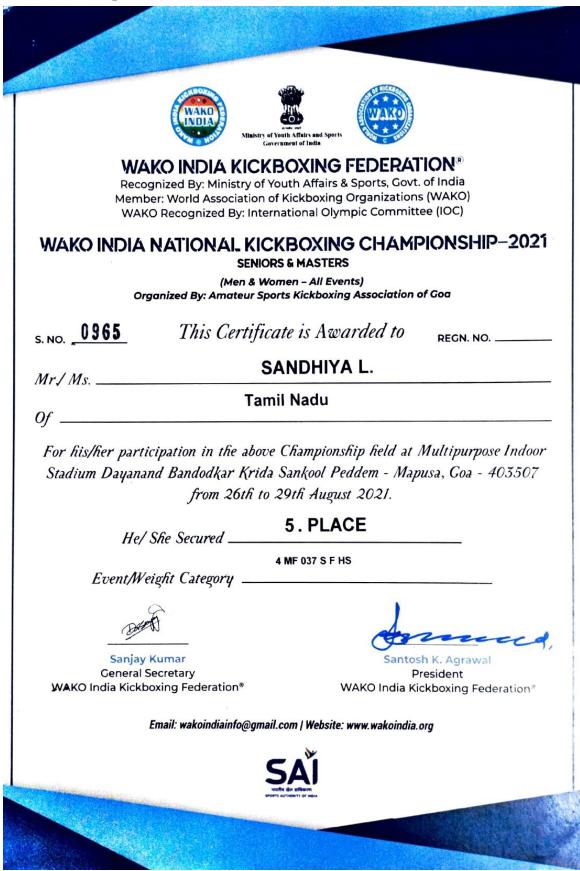

rnational INDO-NEPAL Youth Games-2021 Taekwando Competition held in Nepal.









Musical Forms

Organised by: WAKO India Kickboxing Federation<sup>®</sup> Recognised by: Ministry of Youth Affairs & Sports, Govt. of India Member : World Association of Kickboxing Organisations (WAKO)





This Certificate is Awarded to



Mr. / Ms.

#### L. SANDHIYA

from \_\_\_\_\_\_TAMILNADU STATE AMATEUR KICKBOXING

For His/Her Participation in the 2nd WAKO India National E Tournament 2021 Musical Forms from 21st June to 03rd July 2021

He | She Secured \_\_\_\_\_2. PLACE

Event/Weight Category \_\_\_\_E-MUSICAL FORMS HARD STYLE S FEMALE

Santosh K. Agrawal President WAKO India Kickboxing Federation" Member - Technical Committee WAKO (IF)

Email: wakoindiainfo@gmail.com | Website: www.wakoindia.org







#### தொழில்முறை குத்துச்சண்டை போட்டி

#### இலங்கையை வீழ்த்தி இந்தியா வெற்றி

#### ≡ தாம்பரம்

இந்தியா - இலங்கை இடையே சென்னை மதுரவாயலில் நடைபெற்ற தொழில்முறை குத்துச்சண்டை போட்டியில் இந்திய வீரர்கள் இலங்கை வீரர்களை வீழ்த்தி வெற்றி பெற்றனர்.

சென்னை மதுரவாயலில் உள்ள எவர்லாஸ்ட்பிரேவ் இன்டர்நேஷனல் உள் அரங்கில் இலங்கை மற்றும் இந்திய அணிகள் மோதிய சர்வதேச அளவிலான தொழில்முறை குத்துச்சண்டை போட்டி நேற்று முன்தினம் நடைபெற்றது.

இந்தியா சார்பில் ஆண்கள் பிரிவில் சரவணன், முகம்மது சக்கிரியா, பார்த்திபன், வீரமணி, பாலி சதீஷ்வர். பெண்கள் பிரிவில் சிவசங்கரி, அனு ஆகிய 7 பேர் பங்கேற்றனர்.

இதில், ஆரம்பம் முதலே ஆதிக்கம் செலுத்திய இந்திய வீரர்கள் இலங்கை வீரர்களை வீழ்த்தி வெற்றி வாகை சூடினர். பலை வெயிட், ஹெவி வெயிட் என 7 எடைப் பிரிவுகளாக நடைபெற்ற போட்டியில் இந்தியாவைச் சேர்ந்த பாலி சதீஷ்வர் உலக சாம்பியன் பட்டத