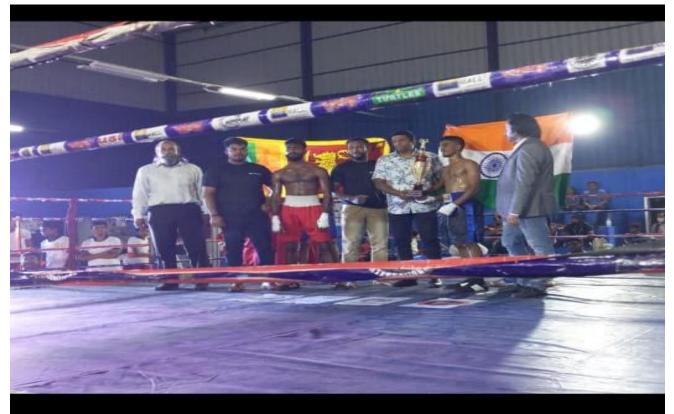

# CERTIFICATES & PHOTOGRAPHS OF AWARDS / MEDALS FOR OUTSTANDING PERFORMANCE IN SPORTS / CULTURAL ACTIVITIES

5.3.1 – Awards/Medals for outstanding performance

(Supportive Documents)

| Name And Address of Address | Encoded and the second state of the second sta |         |
|-----------------------------|--------------------------------------------------------------------------------------------------------------------------------------------------------------------------------------------------------------------------------------------------------------------------------------------------------------------------------------------------------------------------------------------------------------------------------------------------------------------------------------------------------------------------------------------------------------------------------------------------------------------------------------------------------------------------------------------------------------------------------------------------------------------------------------------------------------------------------------------------------------------------------------------------------------------------------------------------------------------------------------------------------------------------------------------------------------------------------------------------------------------------------------------------------------------------------------------------------------------------------------------------------------------------------------------------------------------------------------------------------------------------------------------------------------------------------------------------------------------------------------------------------------------------------------------------------------------------------------------------------------------------------------------------------------------------------------------------------------------------------------------------------------------------------------------------------------------------------------------------------------------------------------------------------------------------------------------------------------------------------------------------------------------------------------------------------------------------------------------------------------------------------|---------|
| YOU Int                     | Afflasted By: The Associations of Vietnesi Sports Council<br>Afflasted By: The Associations of Vietnesi Sports Protestare<br>Improved By: International Dyregues Conventional Sports InterNetTAGE<br>International Known Street, Balaji Hegger, Participation, Chemnel - 555 874                                                                                                                                                                                                                                                                                                                                                                                                                                                                                                                                                                                                                                                                                                                                                                                                                                                                                                                                                                                                                                                                                                                                                                                                                                                                                                                                                                                                                                                                                                                                                                                                                                                                                                                                                                                                                                               |         |
| NATIONAL FEDERATION/N       | TIONAL ASSOCIATION OF                                                                                                                                                                                                                                                                                                                                                                                                                                                                                                                                                                                                                                                                                                                                                                                                                                                                                                                                                                                                                                                                                                                                                                                                                                                                                                                                                                                                                                                                                                                                                                                                                                                                                                                                                                                                                                                                                                                                                                                                                                                                                                          | /       |
| Certificate to a meri       | orfour ENDXIN G                                                                                                                                                                                                                                                                                                                                                                                                                                                                                                                                                                                                                                                                                                                                                                                                                                                                                                                                                                                                                                                                                                                                                                                                                                                                                                                                                                                                                                                                                                                                                                                                                                                                                                                                                                                                                                                                                                                                                                                                                                                                                                                |         |
| Sportsman for Employment    | to Groups 'C' and 'D' Services under the Central Government.                                                                                                                                                                                                                                                                                                                                                                                                                                                                                                                                                                                                                                                                                                                                                                                                                                                                                                                                                                                                                                                                                                                                                                                                                                                                                                                                                                                                                                                                                                                                                                                                                                                                                                                                                                                                                                                                                                                                                                                                                                                                   |         |
|                             | /Smt./Km1 ~ 1 ~ 1 ~ 1 ~ / ~                                                                                                                                                                                                                                                                                                                                                                                                                                                                                                                                                                                                                                                                                                                                                                                                                                                                                                                                                                                                                                                                                                                                                                                                                                                                                                                                                                                                                                                                                                                                                                                                                                                                                                                                                                                                                                                                                                                                                                                                                                                                                                    |         |
|                             | NEWENTE \$ 0.9                                                                                                                                                                                                                                                                                                                                                                                                                                                                                                                                                                                                                                                                                                                                                                                                                                                                                                                                                                                                                                                                                                                                                                                                                                                                                                                                                                                                                                                                                                                                                                                                                                                                                                                                                                                                                                                                                                                                                                                                                                                                                                                 |         |
| oudent of                   | ATRACT. JOINAMONAL MANACALANDART. CONTRA                                                                                                                                                                                                                                                                                                                                                                                                                                                                                                                                                                                                                                                                                                                                                                                                                                                                                                                                                                                                                                                                                                                                                                                                                                                                                                                                                                                                                                                                                                                                                                                                                                                                                                                                                                                                                                                                                                                                                                                                                                                                                       |         |
| represented the state of    | in the game / event                                                                                                                                                                                                                                                                                                                                                                                                                                                                                                                                                                                                                                                                                                                                                                                                                                                                                                                                                                                                                                                                                                                                                                                                                                                                                                                                                                                                                                                                                                                                                                                                                                                                                                                                                                                                                                                                                                                                                                                                                                                                                                            |         |
| Baxing                      | in the International Competition /                                                                                                                                                                                                                                                                                                                                                                                                                                                                                                                                                                                                                                                                                                                                                                                                                                                                                                                                                                                                                                                                                                                                                                                                                                                                                                                                                                                                                                                                                                                                                                                                                                                                                                                                                                                                                                                                                                                                                                                                                                                                                             |         |
| fournament held at Durwy    | GENERIE INTERE STATIONS, THERE AND STRADUCES, EXCELSE                                                                                                                                                                                                                                                                                                                                                                                                                                                                                                                                                                                                                                                                                                                                                                                                                                                                                                                                                                                                                                                                                                                                                                                                                                                                                                                                                                                                                                                                                                                                                                                                                                                                                                                                                                                                                                                                                                                                                                                                                                                                          | 5150.83 |

The Position obtained by the individual in the above said Competition / Tournament was

The Certificate is being given on the basis of records available in the office of Young Sports of India.

Place - THED UNWAUTH DURNH, EEDILA Duto : 2" - Hth DEC 2001

| Signature  | Carl Market                                   |
|------------|-----------------------------------------------|
| Name       | T. Jagdano                                    |
| Designatio | n: General Secretary                          |
| Address    |                                               |
| Sea/       | YOUNG SPORTS OF INDU.<br>Chennal Tamilnadu-75 |