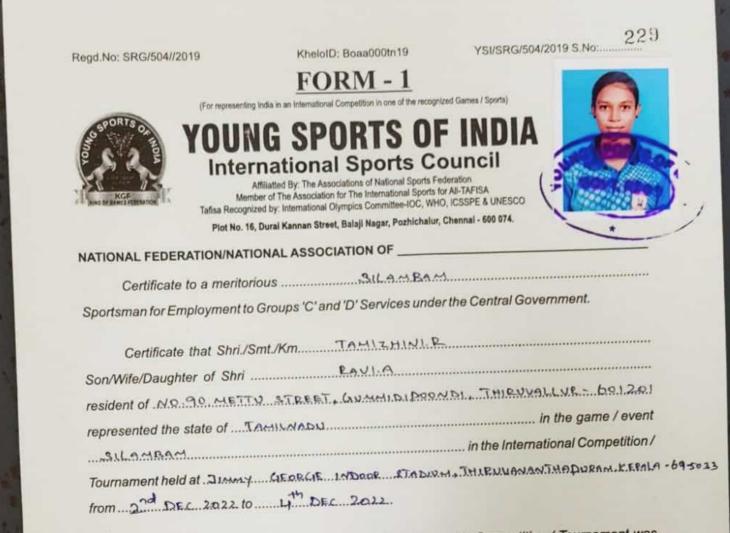

FORM - 1

#### (For representing India in an International Competition in one of the recognized Games / Sports)

## OUNG SPORTS OF INDIA International Sports Council

Affliatted By: The Associations of National Sports Federation Member of The Association for The International Sports for All-TAFISA Tafisa Recognized by: International Olympics Committee-IOC, WHO, ICSSPE & UNESCO

Plot No. 16, Dural Kannan Street, Balaji Nagar, Pozhichalur, Chennai - 600 074.

### NATIONAL FEDERATION/NATIONAL ASSOCIATION OF

Certificate to a meritorious

Sportsman for Employment to Groups 'C' and 'D' Services under the Central Government.

| c        | Certificate that Shri./Smt./KmBov.A.P.                                        |
|----------|-------------------------------------------------------------------------------|
| Son/Wit  | fe/Daughter of Shri                                                           |
| residen  | OF NO. HI SOUTH STREET, ELLAIGIRAMAN, KALLAKURICHI-697201                     |
| resident | nted the state of                                                             |
| SWI      | in the International Competition /                                            |
| Tournai  | ment held at IMMY GERRIJE INDOOR STADIUM THIRUUANANTHAPURAM, KERALA - 69 5033 |
| from2    | DEC. 2022: 10 4 DEC. 2022.                                                    |

The Position obtained by the individual in the above said Competition / Tournament was

The Certificate is being given on the basis of records available in the office of Young Sports

of India.

Date : 2nd - 4th DEC 2022

|            | (õ()~~()/)(°)                                 |
|------------|-----------------------------------------------|
| Signature  |                                               |
| Name       | : T. Jayaram                                  |
| Designatio | on: General Secretary                         |
| Address    | : Chennai, Tamilnadu-600074                   |
| Seal       | YOUNG SPORTS OF INDIA<br>Chennai Tamilnadu-75 |