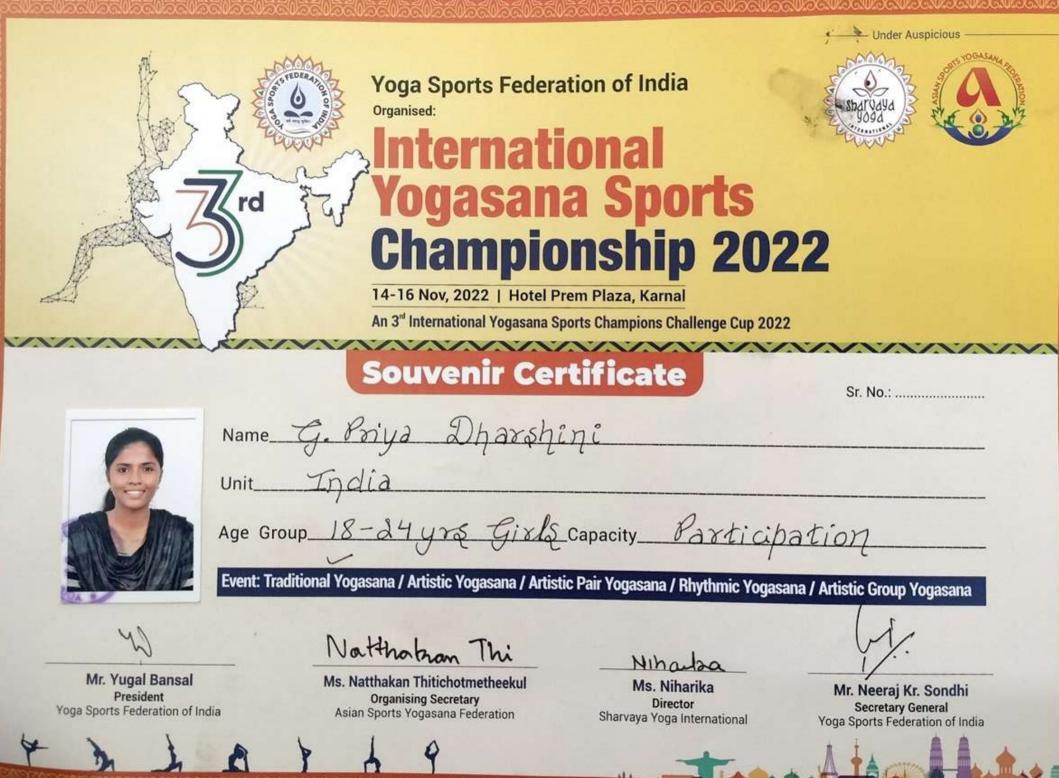

e/Distance/Height..... (if applicable) b)Weight Category...**5**%. K.G......



Dr. Brugt Minch, Concon Joint & cristiary (Color Sciences) Action of Indian Universities Action of Indian Universities Action of Indian Narge Concord Action



Secretary General



acuires

S ANU HOUSE, 16 CONIRADE INDRAJIT GUPTA MARG (KOTLA MARG), NEW DELA, NEW DEL CERTIFICATE OF MERIT No: 23571 AD This is to certify that. D. Ram kumai Mother's Name. D. Thilagavathi. Father's Name. C. Dhannej represented Tamil Nadu Physical Education University. Tamil Nadu in the All India Inter-University. Powen lifting (Men.) Tournament held at GKU Talwandi Sabo From 21<sup>st</sup> Feb. 2023 To 24<sup>th</sup> Feb. 2023 a)Time/Distance/Height..... (if applicable) Organising Secretary **Secretary General** Date.....

3/9/2



Criterion – 5 Student Support & Progression

### <u>2021-22</u>

# CERTIFICATES & PHOTOGRAPHS OF AWARDS / MEDALS FOR OUTSTANDING PERFORMANCE IN SPORTS / CULTURAL ACTIVITIES

5.3.1 – Awards/Medals for outstanding performance

(Supportive Documents)

|                    | 2.                       | 200