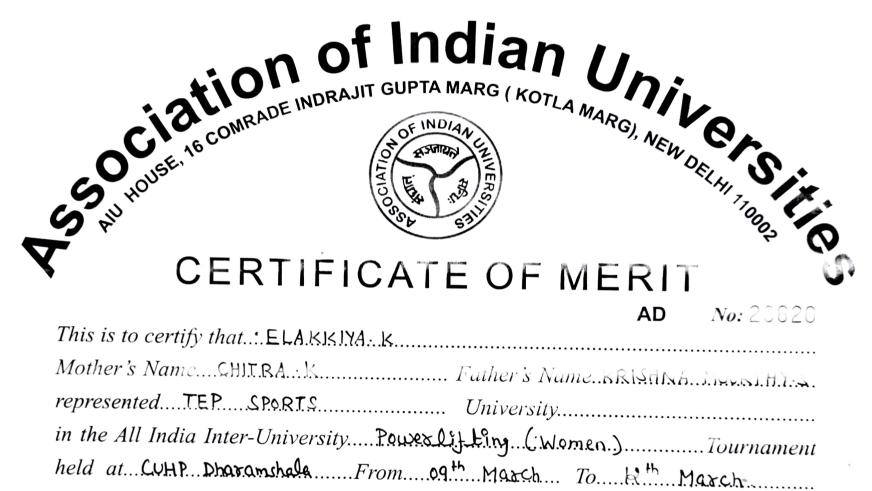

|
| repr  | isented the state of                                                                        |
| neia  | at Mahalakshrai Vidya Mandin School, Pallavanaro, Cheoral - 75<br>01:10:2022 to 02:10: 2022 |

The Certificate is being given on the basis of records available in the office of Young Sports of India.

Place : Chennal Date : 02/10/22



| lignature<br>Iame | T. Jayarachi O 69           |
|-------------------|-----------------------------|
| )esignatio        | n: General Secretary        |
| ddress            | : Chennal, Tamilnadu-600003 |
| ieal              | YOUNG SPORTS OF INC         |

HA

Note : This Certificate will be valid only when signed personally in the Secretary National Federation Email: youngsportsofindlaysi@gmail.com | Website: www.youngsportsofindla.org





and Secured....THIR.D......Position. a)Time/Distance/Height..... (if applicable) b)Weight Category...**5**%. K.G......



Dr. Brugt Minch, Concon Joint & cristiary (Color Sciences) Action of Indian Universities Action of Indian Universities Action of Indian Narge Concord Action



Secretary General



acuires

S ANU HOUSE, 16 CONIRADE INDRAJIT GUPTA MARG (KOTLA MARG), NEW DELA, NEW DEL CERTIFICATE OF MERIT No: 23571 AD This is to certify that. D. Ram kumai Mother's Name. D. Thilagavathi. Father's Name. C. Dhannej represented Tamil Nadu Physical Education University. Tamil Nadu in the All India Inter-University. Powen lifting (Men.) Tournament held at GKU Talwandi Sabo From 21<sup>st</sup> Feb. 2023 To 24<sup>th</sup> Feb. 2023 a)Time/Distance/Height..... (if applicable) Organising Secret