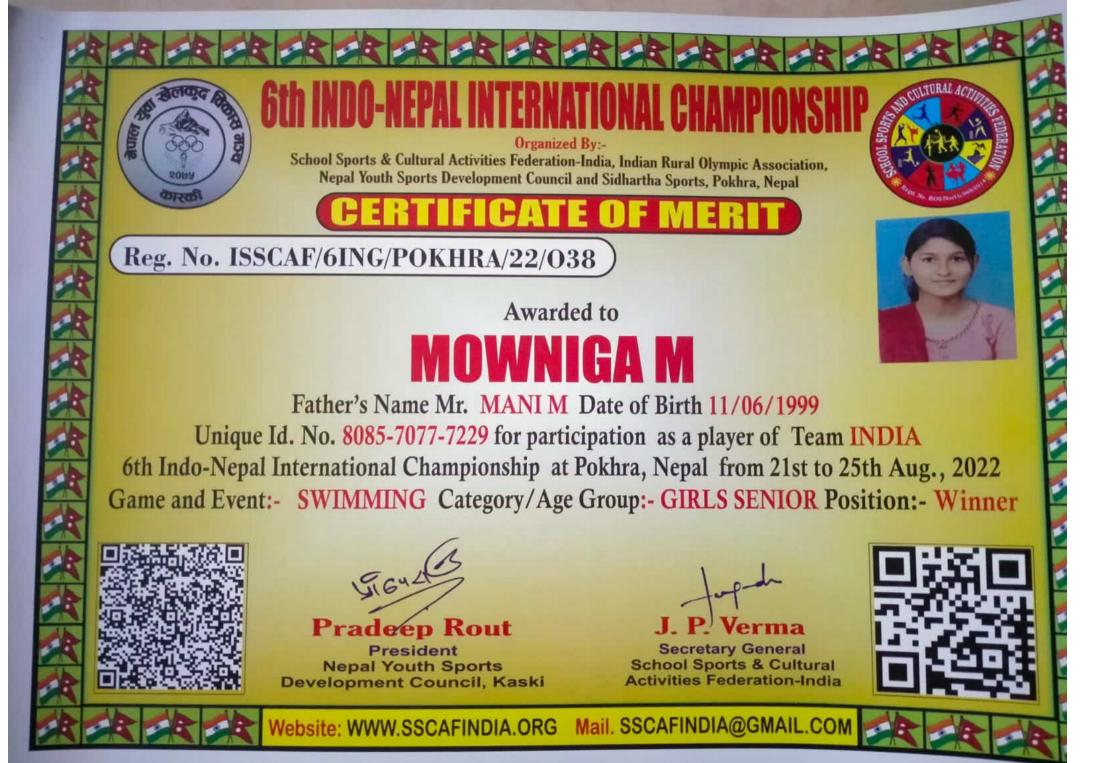

# CERTIFICATES & PHOTOGRAPHS OF AWARDS / MEDALS FOR OUTSTANDING PERFORMANCE IN SPORTS / CULTURAL ACTIVITIES

5.3.1 – Awards/Medals for outstanding performance

(Supportive Documents)

| Name And Address of Address | Encoded and the second state of the second sta |         |
|-----------------------------|--------------------------------------------------------------------------------------------------------------------------------------------------------------------------------------------------------------------------------------------------------------------------------------------------------------------------------------------------------------------------------------------------------------------------------------------------------------------------------------------------------------------------------------------------------------------------------------------------------------------------------------------------------------------------------------------------------------------------------------------------------------------------------------------------------------------------------------------------------------------------------------------------------------------------------------------------------------------------------------------------------------------------------------------------------------------------------------------------------------------------------------------------------------------------------------------------------------------------------------------------------------------------------------------------------------------------------------------------------------------------------------------------------------------------------------------------------------------------------------------------------------------------------------------------------------------------------------------------------------------------------------------------------------------------------------------------------------------------------------------------------------------------------------------------------------------------------------------------------------------------------------------------------------------------------------------------------------------------------------------------------------------------------------------------------------------------------------------------------------------------------|---------|
| YOU Int                     | Afflasted By: The Associations of Vietnesi Sports Council<br>Afflasted By: The Associations of Vietnesi Sports Protestare<br>Improved By: International Dyregues Conventional Sports InterNetTAGE<br>International Known Street, Balaji Hegger, Participation, Chemnel - 555 874                                                                                                                                                                                                                                                                                                                                                                                                                                                                                                                                                                                                                                                                                                                                                                                                                                                                                                                                                                                                                                                                                                                                                                                                                                                                                                                                                                                                                                                                                                                                                                                                                                                                                                                                                                                                                                               |         |
| NATIONAL FEDERATION/N       | TIONAL ASSOCIATION OF                                                                                                                                                                                                                                                                                                                                                                                                                                                                                                                                                                                                                                                                                                                                                                                                                                                                                                                                                                                                                                                                                                                                                                                                                                                                                                                                                                                                                                                                                                                                                                                                                                                                                                                                                                                                                                                                                                                                                                                                                                                                                                          | /       |
| Certificate to a meri       | orfour ENDXIN G                                                                                                                                                                                                                                                                                                                                                                                                                                                                                                                                                                                                                                                                                                                                                                                                                                                                                                                                                                                                                                                                                                                                                                                                                                                                                                                                                                                                                                                                                                                                                                                                                                                                                                                                                                                                                                                                                                                                                                                                                                                                                                                |         |
| Sportsman for Employment    | to Groups 'C' and 'D' Services under the Central Government.                                                                                                                                                                                                                                                                                                                                                                                                                                                                                                                                                                                                                                                                                                                                                                                                                                                                                                                                                                                                                                                                                                                                                                                                                                                                                                                                                                                                                                                                                                                                                                                                                                                                                                                                                                                                                                                                                                                                                                                                                                                                   |         |
|                             | /Smt./Km1 ~ 1 ~ 1 ~ 1 ~ / ~                                                                                                                                                                                                                                                                                                                                                                                                                                                                                                                                                                                                                                                                                                                                                                                                                                                                                                                                                                                                                                                                                                                                                                                                                                                                                                                                                                                                                                                                                                                                                                                                                                                                                                                                                                                                                                                                                                                                                                                                                                                                                                    |         |
|                             | NEWENTE \$ 0.9                                                                                                                                                                                                                                                                                                                                                                                                                                                                                                                                                                                                                                                                                                                                                                                                                                                                                                                                                                                                                                                                                                                                                                                                                                                                                                                                                                                                                                                                                                                                                                                                                                                                                                                                                                                                                                                                                                                                                                                                                                                                                                                 |         |
| oudent of                   | ATRACT. JOINAMONAL MANACALANDART. CONTRA                                                                                                                                                                                                                                                                                                                                                                                                                                                                                                                                                                                                                                                                                                                                                                                                                                                                                                                                                                                                                                                                                                                                                                                                                                                                                                                                                                                                                                                                                                                                                                                                                                                                                                                                                                                                                                                                                                                                                                                                                                                                                       |         |
| represented the state of    | in the game / event                                                                                                                                                                                                                                                                                                                                                                                                                                                                                                                                                                                                                                                                                                                                                                                                                                                                                                                                                                                                                                                                                                                                                                                                                                                                                                                                                                                                                                                                                                                                                                                                                                                                                                                                                                                                                                                                                                                                                                                                                                                                                                            |         |
| Baxing                      | in the International Competition /                                                                                                                                                                                                                                                                                                                                                                                                                                                                                                                                                                                                                                                                                                                                                                                                                                                                                                                                                                                                                                                                                                                                                                                                                                                                                                                                                                                                                                                                                                                                                                                                                                                                                                                                                                                                                                                                                                                                                                                                                                                                                             |         |
| fournament held at Durwy    | GENERIE INTERE STATIONS, THERE AND STRADUCES, EXCELSE                                                                                                                                                                                                                                                                                                                                                                                                                                                                                                                                                                                                                                                                                                                                                                                                                                                                                                                                                                                                                                                                                                                                                                                                                                                                                                                                                                                                                                                                                                                                                                                                                                                                                                                                                                                                                                                                                                                                                                                                                                                                          | 5150.83 |

The Position obtained by the individual in the above said Competition / Tournament was

The Certificate is being given on the basis of records available in the office of Young Sports of India.

Place - THED UNWAUTH DURNH, EEDILA Duto : 2" - Hth DEC 2001

| Signature  | Carl Market                                   |
|------------|-----------------------------------------------|
| Name       | T. Jagdano                                    |
| Designatio | n: General Secretary                          |
| Address    |                                               |
| Sea/       | YOUNG SPORTS OF INDU.<br>Chennal Tamilnadu-75 |