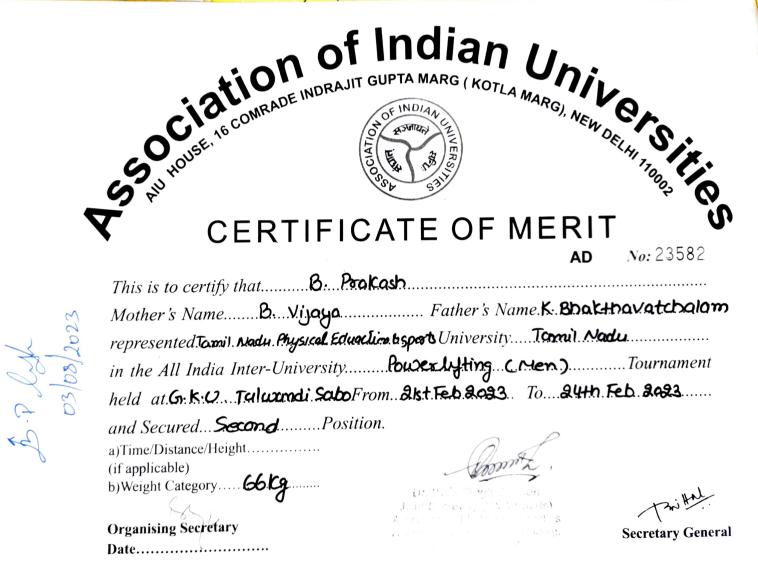

# CERTIFICATES & PHOTOGRAPHS OF AWARDS / MEDALS FOR OUTSTANDING PERFORMANCE IN SPORTS / CULTURAL ACTIVITIES

5.3.1 – Awards/Medals for outstanding performance

(Supportive Documents)

| Name And Address of Address | Encoded and the second state of the second sta |         |
|-----------------------------|--------------------------------------------------------------------------------------------------------------------------------------------------------------------------------------------------------------------------------------------------------------------------------------------------------------------------------------------------------------------------------------------------------------------------------------------------------------------------------------------------------------------------------------------------------------------------------------------------------------------------------------------------------------------------------------------------------------------------------------------------------------------------------------------------------------------------------------------------------------------------------------------------------------------------------------------------------------------------------------------------------------------------------------------------------------------------------------------------------------------------------------------------------------------------------------------------------------------------------------------------------------------------------------------------------------------------------------------------------------------------------------------------------------------------------------------------------------------------------------------------------------------------------------------------------------------------------------------------------------------------------------------------------------------------------------------------------------------------------------------------------------------------------------------------------------------------------------------------------------------------------------------------------------------------------------------------------------------------------------------------------------------------------------------------------------------------------------------------------------------------------|---------|
| YOU Int                     | Afflasted By: The Associations of Vietnesi Sports Council<br>Afflasted By: The Associations of Vietnesi Sports Protestare<br>Improved By: International Dyregues Conventional Sports InterNetTAGE<br>International Known Street, Balaji Hegger, Participation, Chemnel - 555 874                                                                                                                                                                                                                                                                                                                                                                                                                                                                                                                                                                                                                                                                                                                                                                                                                                                                                                                                                                                                                                                                                                                                                                                                                                                                                                                                                                                                                                                                                                                                                                                                                                                                                                                                                                                                                                               |         |
| NATIONAL FEDERATION/N       | TIONAL ASSOCIATION OF                                                                                                                                                                                                                                                                                                                                                                                                                                                                                                                                                                                                                                                                                                                                                                                                                                                                                                                                                                                                                                                                                                                                                                                                                                                                                                                                                                                                                                                                                                                                                                                                                                                                                                                                                                                                                                                                                                                                                                                                                                                                                                          | /       |
| Certificate to a meri       | orfour ENDXIN G                                                                                                                                                                                                                                                                                                                                                                                                                                                                                                                                                                                                                                                                                                                                                                                                                                                                                                                                                                                                                                                                                                                                                                                                                                                                                                                                                                                                                                                                                                                                                                                                                                                                                                                                                                                                                                                                                                                                                                                                                                                                                                                |         |
| Sportsman for Employment    | to Groups 'C' and 'D' Services under the Central Government.                                                                                                                                                                                                                                                                                                                                                                                                                                                                                                                                                                                                                                                                                                                                                                                                                                                                                                                                                                                                                                                                                                                                                                                                                                                                                                                                                                                                                                                                                                                                                                                                                                                                                                                                                                                                                                                                                                                                                                                                                                                                   |         |
|                             | /Smt./Km1 ~ 1 ~ 1 ~ 1 ~ / ~                                                                                                                                                                                                                                                                                                                                                                                                                                                                                                                                                                                                                                                                                                                                                                                                                                                                                                                                                                                                                                                                                                                                                                                                                                                                                                                                                                                                                                                                                                                                                                                                                                                                                                                                                                                                                                                                                                                                                                                                                                                                                                    |         |
|                             | NEWENTE \$ 0.9                                                                                                                                                                                                                                                                                                                                                                                                                                                                                                                                                                                                                                                                                                                                                                                                                                                                                                                                                                                                                                                                                                                                                                                                                                                                                                                                                                                                                                                                                                                                                                                                                                                                                                                                                                                                                                                                                                                                                                                                                                                                                                                 |         |
| oudent of                   | ATRACT. JOINAMONAL MANACALANDART. CONTRA                                                                                                                                                                                                                                                                                                                                                                                                                                                                                                                                                                                                                                                                                                                                                                                                                                                                                                                                                                                                                                                                                                                                                                                                                                                                                                                                                                                                                                                                                                                                                                                                                                                                                                                                                                                                                                                                                                                                                                                                                                                                                       |         |
| represented the state of    | in the game / event                                                                                                                                                                                                                                                                                                                                                                                                                                                                                                                                                                                                                                                                                                                                                                                                                                                                                                                                                                                                                                                                                                                                                                                                                                                                                                                                                                                                                                                                                                                                                                                                                                                                                                                                                                                                                                                                                                                                                                                                                                                                                                            |         |
| Baxing                      | in the International Competition /                                                                                                                                                                                                                                                                                                                                                                                                                                                                                                                                                                                                                                                                                                                                                                                                                                                                                                                                                                                                                                                                                                                                                                                                                                                                                                                                                                                                                                                                                                                                                                                                                                                                                                                                                                                                                                                                                                                                                                                                                                                                                             |         |
| fournament held at Durwy    | GENERIE INTERE STATIONS, THERE AND STRADUCES, EXCELSE                                                                                                                                                                                                                                                                                                                                                                                                                                                                                                                                                                                                                                                                                                                                                                                                                                                                                                                                                                                                                                                                                                                                                                                                                                                                                                                                                                                                                                                                                                                                                                                                                                                                                                                                                                                                                                                                                                                                                                                                                                                                          | 5150.83 |

The Position obtained by the individual in the above said Competition / Tournament was

The Certificate is being given on the basis of records available in the office of Young Sports of India.

Place - THED UNWAUTH DURNH, EEDILA Duto : 2" - Hth DEC 2001

| Signature  | Carl Market                                   |
|------------|-----------------------------------------------|
| Name       | T. Jagdano                                    |
| Designatio | n: General Secretary                          |
| Address    |                                               |
| Sea/       | YOUNG SPORTS OF INDU.<br>Chennal Tamilnadu-75 |