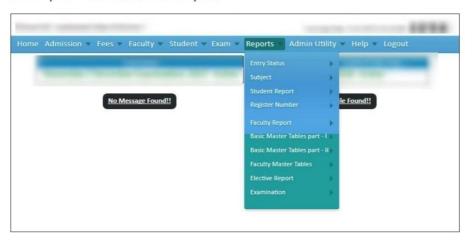

| Student ▼ Report      | s 		 User Utility 		 Logout                                                       |                             |
|                           |                       | Attendance Report  Subject Please Select ▼  Date 01-02-2021  Go                   |                             |

 $https://tnpesu.edu.in/sports/tnpe\_staff/forms/staff\_student\_attendance\_report.php = 1.00 to 1.00 to$ 



Melakottaiyur, Chennai-127

Criterion 6 - Governance, Leadership and Management Key Indicator – 6.2.3



https://tnpesu.edu.in/sports/tnpe\_staff/forms/staff\_internal\_exam\_mark\_report.php

1/1



Melakottaiyur, Chennai-127

Criterion 6 - Governance, Leadership and Management Key Indicator – 6.2.3

### Reports

Select Reports -> ... to view all kinds of reports.



### **Admin Utility**

- Institution Profile Entry
- Change Password





Melakottaiyur, Chennai-127

Criterion 6 - Governance, Leadership and Management Key Indicator – 6.2.3

### Logout

Logout will close your current session.





Melakottaiyur, Chennai-127

Criterion 6 - Governance, Leadership and Management Key Indicator – 6.2.3





Melakottaiyur, Chennai-127

Criterion 6 - Governance, Leadership and Management Key Indicator – 6.2.3

|                |