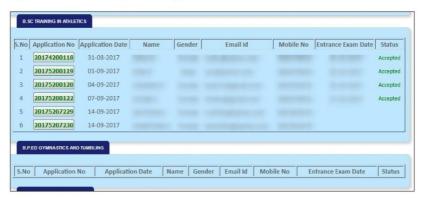

#### **Application List**

Applications are listed Degree wise. Applicant details such as Name, Gender, Email etc., can be viewed.

To view the details of the Applicant, click 'Application No'. Check whether the required documents like Community Certificate, Degree Certificate, etc., are uploaded. **Accept** or **Reject** the application by changing the Application status as Accepted / Rejected / Pending.