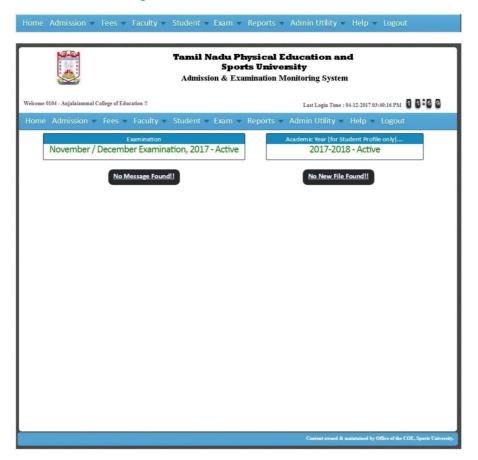

#### Home

Home page shows Examination and Academic Year Details.

Page ideal time fifteen minutes only, after which session will expire and log off.

1 3:4 1

#### Home page

Melakottaiyur, Chennai-127

Criterion 6 - Governance, Leadership and Management Key Indicator – 6.2.3