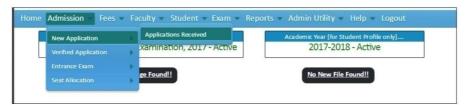

#### Admission

Select Admission -> New Application -> Applications Received to view the list of Applications received.