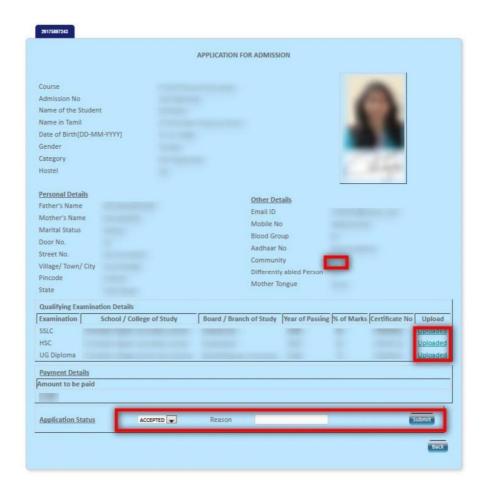

#### **Application List**

Applications are listed Degree wise. Applicant details such as Name, Gender, Email etc., can be viewed.

To view the details of the Applicant, click 'Application No'. Check whether the required documents like Community Certificate, Degree Certificate, etc., are uploaded. **Accept** or **Reject** the application by changing the Application status as Accepted / Rejected / Pending.