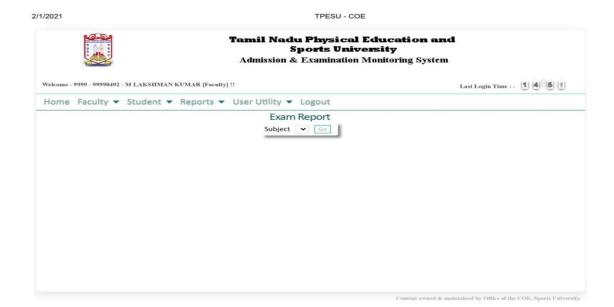

https://tnpesu.edu.in/sports/tnpe\_staff/forms/staff\_internal\_exam\_mark\_report.php

1/1

Melakottaiyur, Chennai-127

Criterion 6 - Governance, Leadership and Management Key Indicator – 6.2.3