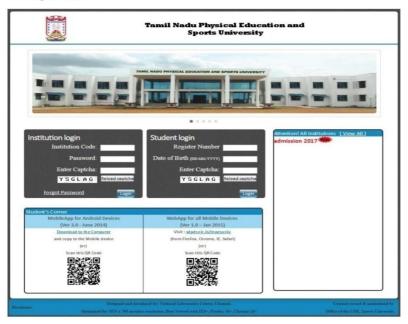

#### Login to web portal

This section of the User Guide describes how to log in (or authenticate) to your Account. Open any IE8+, Firefox 10+, Chrome 15+ browser with internet connection.

Type User register number in Register Number, and type your date of birth, Answer the security question (Example: Y S G U A G)

Click login button.

Melakottaiyur, Chennai-127

Criterion 6 - Governance, Leadership and Management Key Indicator – 6.2.3

#### Home

Home page shows Examination and Academic Year Details.

Page ideal time fifteen minutes only, after which session will expire and log off.

1 3:4 1