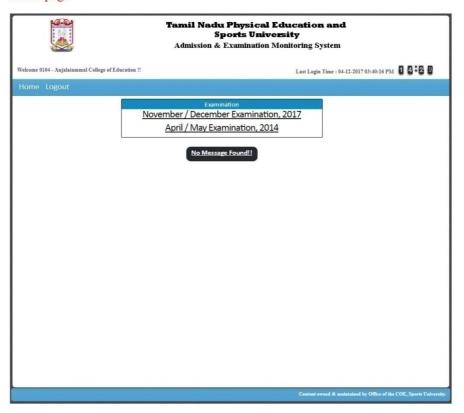

### TAMIL NADU PHYSICAL EDUCATION AND SPORTS UNIVERSITY

Melakottaiyur, Chennai-127

TPESU - COE

Criterion 6 - Governance, Leadership and Management Key Indicator – 6.2.3

|                                         | Access to Regular - Active Distance Ph.D.                                                                                                                                                 |  |
|-----------------------------------------|-------------------------------------------------------------------------------------------------------------------------------------------------------------------------------------------|--|
|                                         | April Examination, 2019 April Examination, 2020 April Examination, 2020 November / December Examination, 2018 November / December Examination, 2019 November / December Examination, 2020 |  |
| Message to Institution No Message Found | ,                                                                                                                                                                                         |  |