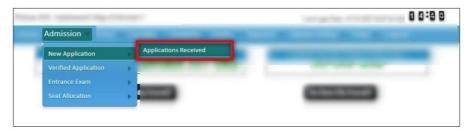

#### Admission

Select Admission -> New Application -> Applications Received to view the list of Applications received.