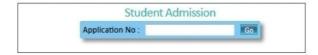

#### **Student Admission**

Select Student -> UG / PG -> New Profile to add the profile for admission.

Enter the Application No and click 'Go'

The profile of the Student is displayed with minimum details. More details can be entered.