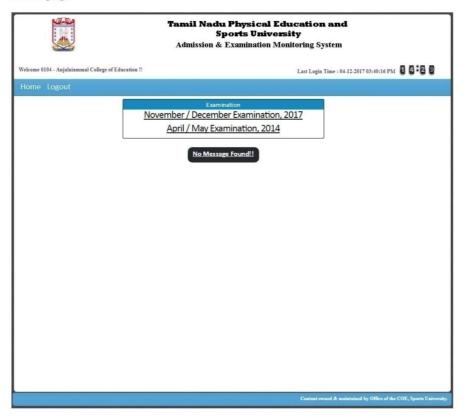

#### Home

Home page shows Examination and Academic Year Details.

Page ideal time fifteen minutes only, after which session will expire and log off.

1 3:4 1

#### Home page

Melakottaiyur, Chennai-127

Criterion 6 - Governance, Leadership and Management Key Indicator – 6.2.3