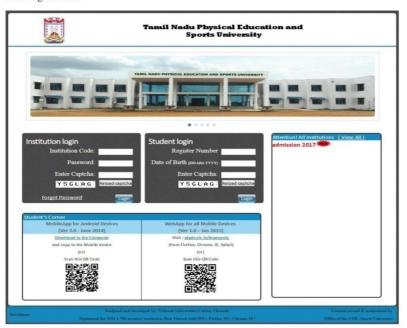

#### Login to web portal

This section of the User Guide describes how to log in (or authenticate) to your Account. Open any IE8+, Firefox 10+, Chrome 15+ browser with internet connection.

Type User register number in Register Number, and type your date of birth, Answer the security question (Example: Y S G U A G)

Click login button.

Melakottaiyur, Chennai-127

Criterion 6 - Governance, Leadership and Management Key Indicator – 6.2.3