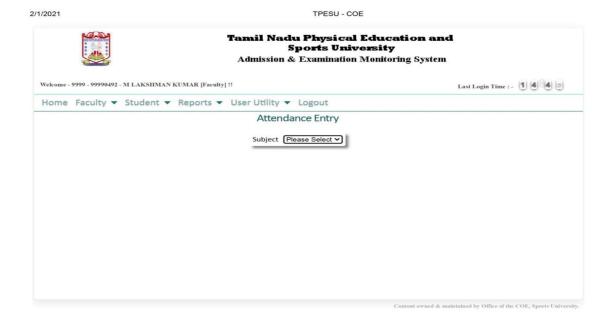

 $https://tnpesu.edu.in/sports/tnpe\_staff/forms/staff\_student\_attendance\_entry.php$ 

2/1/2021