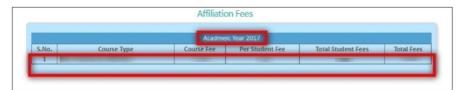

#### **Affiliation Fees**

Select Fees -> Affiliation Course Fees to view the affiliation course fees.

Example: Affiliation Fees List for available Course(s).

Melakottaiyur, Chennai-127

Criterion 6 - Governance, Leadership and Management Key Indicator - 6.2.3