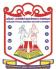

### Faculty Profile

Select Faculty -> Add Profile to add the new faculty profile.

#### **Faculty Profile Entry**

Fill the details and click the save profile. Faculty code will be generated. Example: 99990101

Registrar
Tamilnadu Physical Education
and
Sports University
Chennai

3 | Page