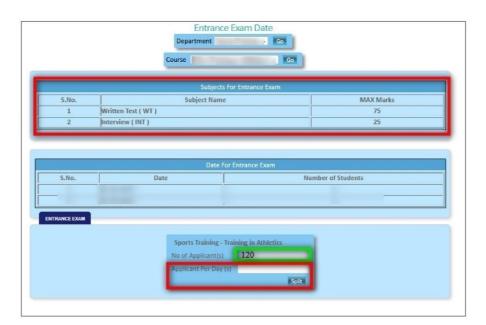

#### Entrance Exam Date Allocation

Select Admission -> Entrance Exam -> Date Allocation to view the total count of accepted Applications and give the exam date(s).

#### Entrance Exam Allocation date wise

You can see the total number of Applicant(s) . Split the Applicant(s) daywise and enter the corresponding exam date(s).

Melakottaiyur, Chennai-127

Criterion 6 - Governance, Leadership and Management Key Indicator – 6.2.3