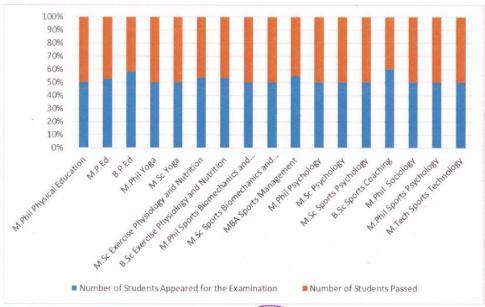

#### Dr.R.RAMAKRISHNAN

Controller of Examinations AL

PASS OUT DETAILS FOR 2018-2019

| S.No | PROGRAMME NAME                                | PROGRAMME CODE | NO. OF<br>STUDENT<br>APPEARED | NO. OF<br>STUDENT<br>PASSED | PERCENTAGE |
|------|-----------------------------------------------|----------------|-------------------------------|-----------------------------|------------|
| 1    | M.Phil Physical Education                     | 03             | 6                             | 6                           | 100        |
| 2    | M.P.Ed                                        | 02             | 38                            | 34                          | 89.4       |
| 3    | B.P.Ed                                        | 01             | 92                            | 66                          | 71.7       |
| 4    | M.Phil yoga                                   | 10             | 2                             | 2                           | 100        |
| 5    | M.Sc Yoga                                     | 06             | 12                            | 12                          | 100        |
| 6    | M.Phil Exercise Physiology and Nutrition      | 13             | NIL                           | NIL                         | NIL        |
| 7    | M.Sc Exercise Physiology<br>and Nutrition     | 08             | 7                             | 6                           | 85.7       |
| 8    | B.Sc Exercise Physiology<br>and Nutriton      | 12             | 8                             | 7                           | 87.5       |
| 9    | M.Phil Sports Biomechanics<br>and Kinesiology | 21             | 1                             | 1                           | 100        |
| 10   | M.Sc Sports Biomechanics<br>and Kinesiology   | 16             | 1                             | 1                           | 100        |
| 11   | M.Phil Sports Psychology &<br>Sociology       | 15             | NIL                           | NIL                         | NIL        |
| 12   | M.Phil Sports Management                      | 09             | NIL                           | NIL                         | NIL        |
| 13   | MBA Sports Management                         | 07             | 11                            | 9                           | 81.8       |
| 14   | M.Phil Psychology                             | 23             | 2                             | 2                           | 100        |
| 15   | M.Sc Psychology                               | 22             | 3                             | 3                           | 100        |
| 16   | M.Sc Sports Psychology                        | 24             | 2                             | 2                           | 100        |
| 17   | M.Sc Sports Psychology &<br>Sociology         | 14             | NIL                           | NIL                         | NIL        |
| 18   | M.Sc Sports Coaching                          | 18             | NIL                           | NIL                         | NIL        |
| 19   | B.Sc Sports Coaching                          | 17             | 35                            | 23                          | 65.7       |
| 20   | M.Phil Sociology                              | 20             | . 1                           | 1                           | 100        |
| 21   | M.Phil Sports Psychology                      | 25             | 2                             | 2                           | 100        |
| 22   | M.Tech Sports Technology                      | 20             | 2                             | 2                           | 100        |

#### Dr.R.RAMAKRISHNAN

Controller of Examinations

GRAPHICAL REPRESENTATION OF THE PASS PERCENTAGE FOR THE ACADEMIC YEAR 2018-19

Controller of Examinations TNPESU, Chennai-127