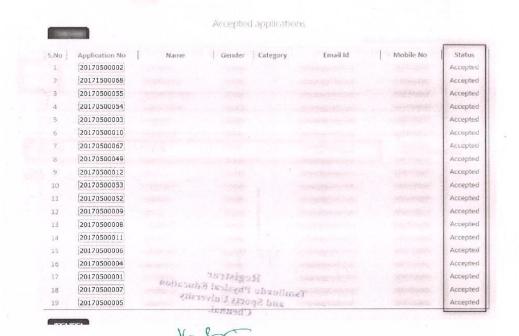

# Institution Accepted Applications List Select Admission -> Verified Application -> Accepted Applications to view the list of accepted Applications. Admission Verified Application Accepted Applications Per Found! No New File Found!