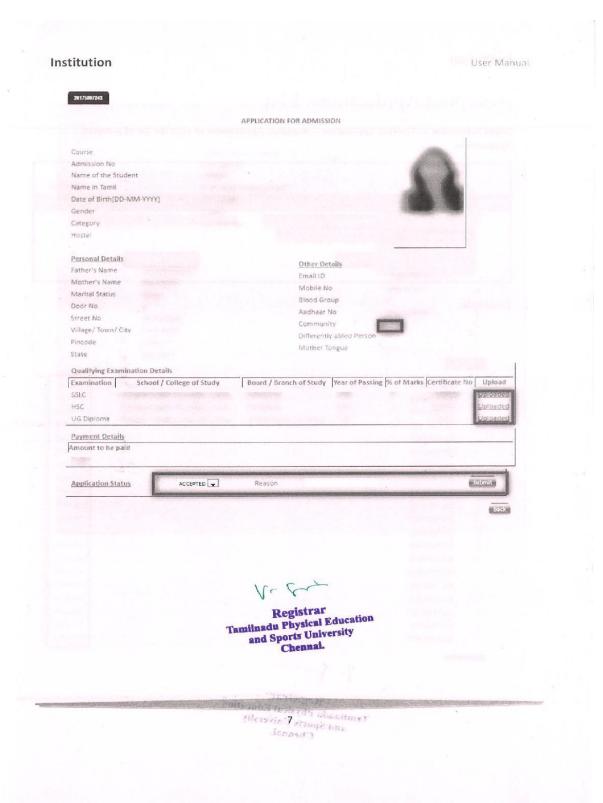

### **CRITERIA 2 TEACHING LEARNING AND EVALUATION**

To view the details of the Applicant, click 'Application No'. Check whether the required documents like Community Certificate, Degree Certificate, etc., are uploaded. Accept or Reject the application by changing the Application status as Accepted / Rejected / Pending.