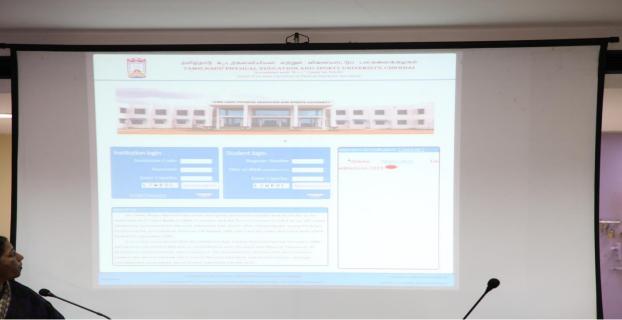

# Login

Login to web portal

This section of the User Guide describes how to log in (or authenticate) to your Account. Open any IE8+, Firefox 10+, Chrome 15+ browser with internet connection.

Type User register number in Register Number, and type your date of birth, Answer the security question (Example : (Y[S,G]L(A,G)))

Click login button.

Registrar
Tamiluadu Physical Education
and Sports University
Chesnai.

Melakottaiyur, Chennai-127