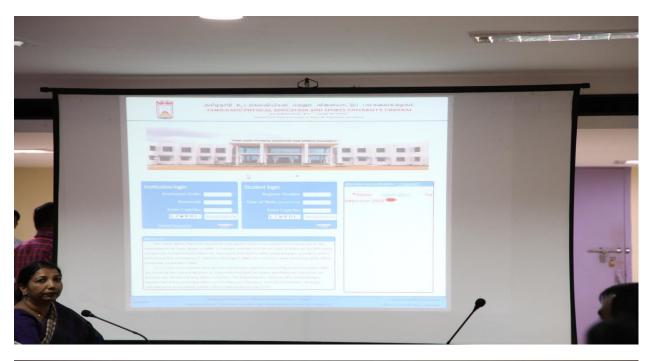

# Login

Login to web portal

This section of the User Guide describes how to log in (or authenticate) to your Account. Open any IE8+, Firefox 10+, Chrome 15+ browser with internet connection.

Type User register number in Register Number, and type your date of birth, Answer the security question (Example : (Y[S,G]L(A,G)))

Click login button.

Registrar
Tamiluadu Physical Education
and Sports University
Chesnai.

Melakottaiyur, Chennai-127