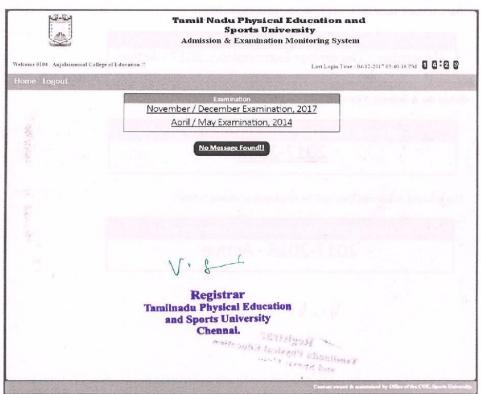

### **CRITERIA 2 TEACHING LEARNING AND EVALUATION**

Home
Home page shows Examination and Academic Year Details.

Page ideal time fifteen minutes only, after which session will expire and log off.

13:41

Home page