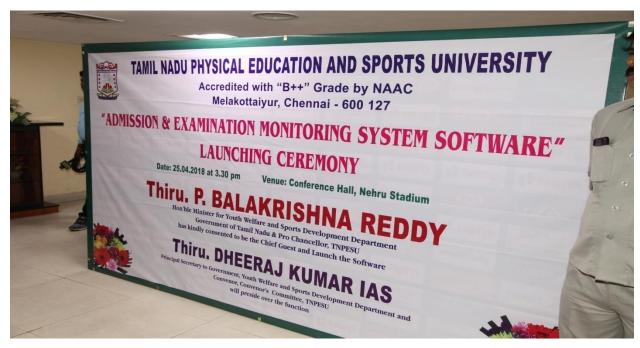

### CONTENT

- ADMISSION AND EXAMINATION MONITORING SYSTEM SOFTWARE

  LAUNCHING CEREMONY
- IT INTEGRATION AND REFORMS IN THE EXAMINATION MANUAL

Melakottaiyur, Chennai-127

# ADMISSION AND EXAMINATION MONITORING SYSTEM SOFTWARE LAUNCHING CEREMONY

Melakottaiyur, Chennai-127

Melakottaiyur, Chennai-127

Melakottaiyur, Chennai-127

Melakottaiyur, Chennai-127

Melakottaiyur, Chennai-127