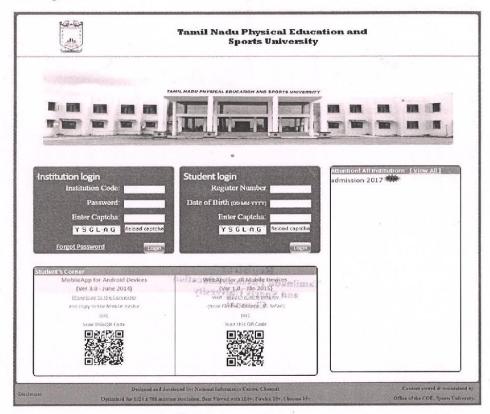

# Login

Login to web portal

This section of the User Guide describes how to log in (or authenticate) to your Account. Open any IE8+, Firefox 10+, Chrome 15+ browser with internet connection.

Type User register number in Register Number, and type your date of birth, Answer the security question (Example : (Y[S,G]L(A,G)))

Click login button.

Registrar
Tamiluadu Physical Education
and Sports University
Chesnai.

Melakottaiyur, Chennai-127