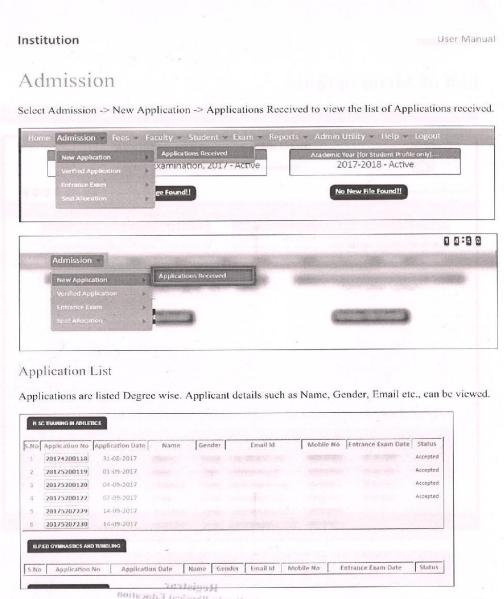

### CONTENT

- ADMISSION AND EXAMINATION MONITORING SYSTEM SOFTWARE

  LAUNCHING CEREMONY
- IT INTEGRATION AND REFORMS IN THE EXAMINATION MANUAL

Melakottaiyur, Chennai-127

### **CRITERIA 2 TEACHING LEARNING AND EVALUATION**

To view the details of the Applicant, click 'Application No'. Check whether the required documents like Community Certificate, Degree Certificate, etc., are uploaded. Accept or Reject the application by changing the Application status as Accepted / Rejected / Pending.

# Institution Accepted Applications List Select Admission -> Verified Application -> Accepted Applications to view the list of accepted Applications. Admission Verified Application Accepted Applications Per Found! No New File Found!