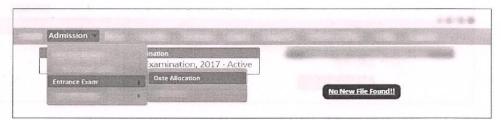

### Entrance Exam Date Allocation

Select Admission -> Entrance Exam -> Date Allocation to view the total count of accepted Applications and give the exam date(s).

### Entrance Exam Allocation date wise

You can see the total number of Applicant(s) . Split the Applicant(s) daywise and enter the corresponding exam date(s).

Registrar
Tamilnadu Physical Education
and Sports University
Chennal.