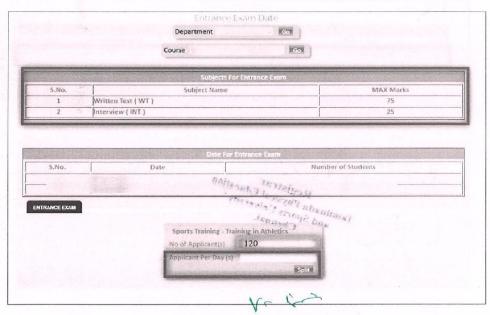

### Entrance Exam Date Allocation

Select Admission -> Entrance Exam -> Date Allocation to view the total count of accepted Applications and give the exam date(s).

### Entrance Exam Allocation date wise

You can see the total number of Applicant(s) . Split the Applicant(s) daywise and enter the corresponding exam date(s).

Registrar
Tamilnadu Physical Education
and Sports University
Chennal.