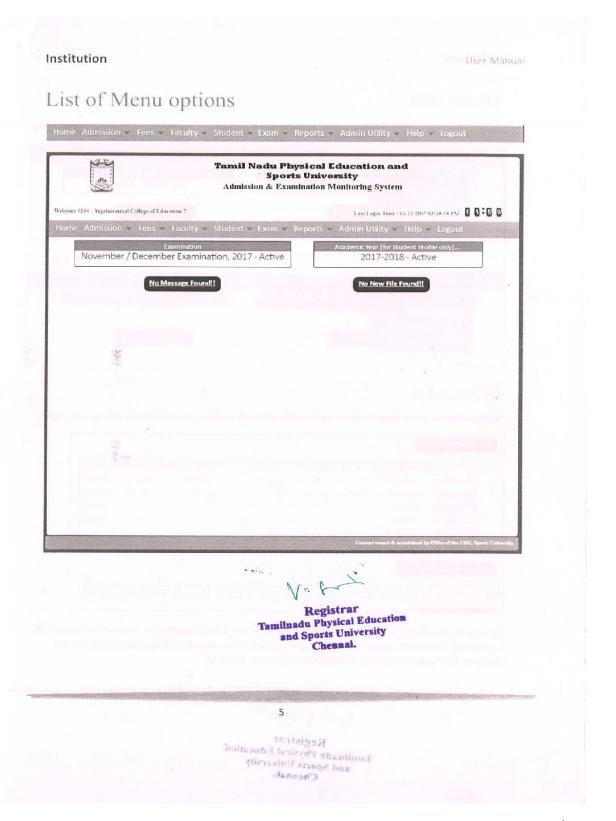

### Examination & Academic Year

Select the Examination and the Year for which processing has to be done.

Examination

November / December Examination, 2017

April / May Examination, 2014

The selected Examination will be displayed as shown below.

Examination

November / December Examination, 2017 - Active

Select the Academic Year corresponding to the Examination.

Academic Year [for Student Profile only]....

<u>2017-2018</u>

The selected Academic Year will be displayed as shown below.

Academic Year [for Student Profile only]....

2017-2018 - Active

Tamilnadu Physical Education , V

Registrar
Theoleadu Physical Education
and Sport. France

Melakottaiyur, Chennai-127

Melakottaiyur, Chennai-127