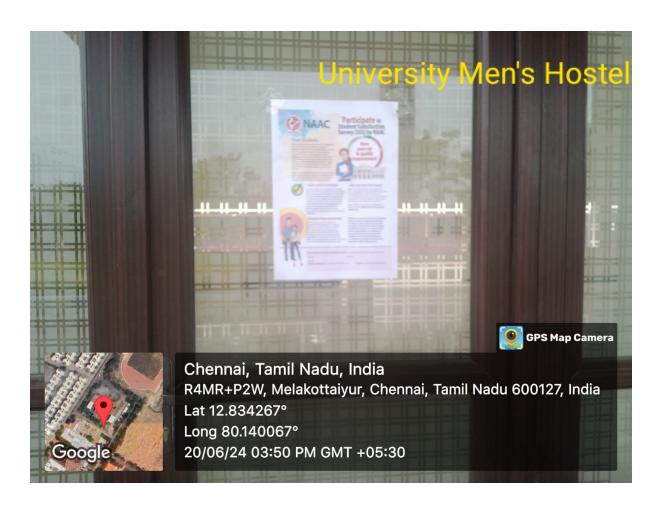

If you have any queries, kindly contact: Co-ordinator of IQAC (College/University)

Name:

Email:

And/or

NAAC Helpdesk Tel: +91-080-23005192, 193

E-mail: naachelpdesk@gmail.com

The Pamphlets from NAAC for Motivating and encouraging the students to participate in students satisfaction survey was displayed in all department in notice board, University main building, men and women hostel, library Office and examination wing