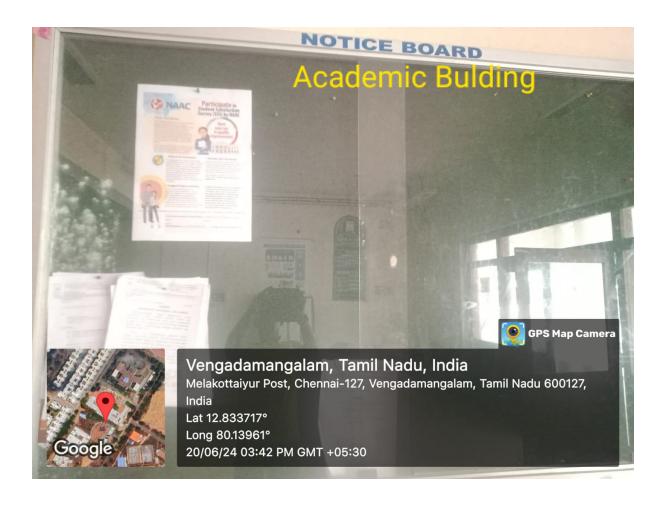

If you have any queries, kindly contact: Co-ordinator of IQAC (College/University)

Name:

Email:

And/or

NAAC Helpdesk Tel: +91-080-23005192, 193

E-mail: naachelpdesk@gmail.com

The Pamphlets from NAAC for Motivating and encouraging the students to participate in students satisfaction survey was displayed in all department in notice board, University main building, men and women hostel, library Office and examination wing